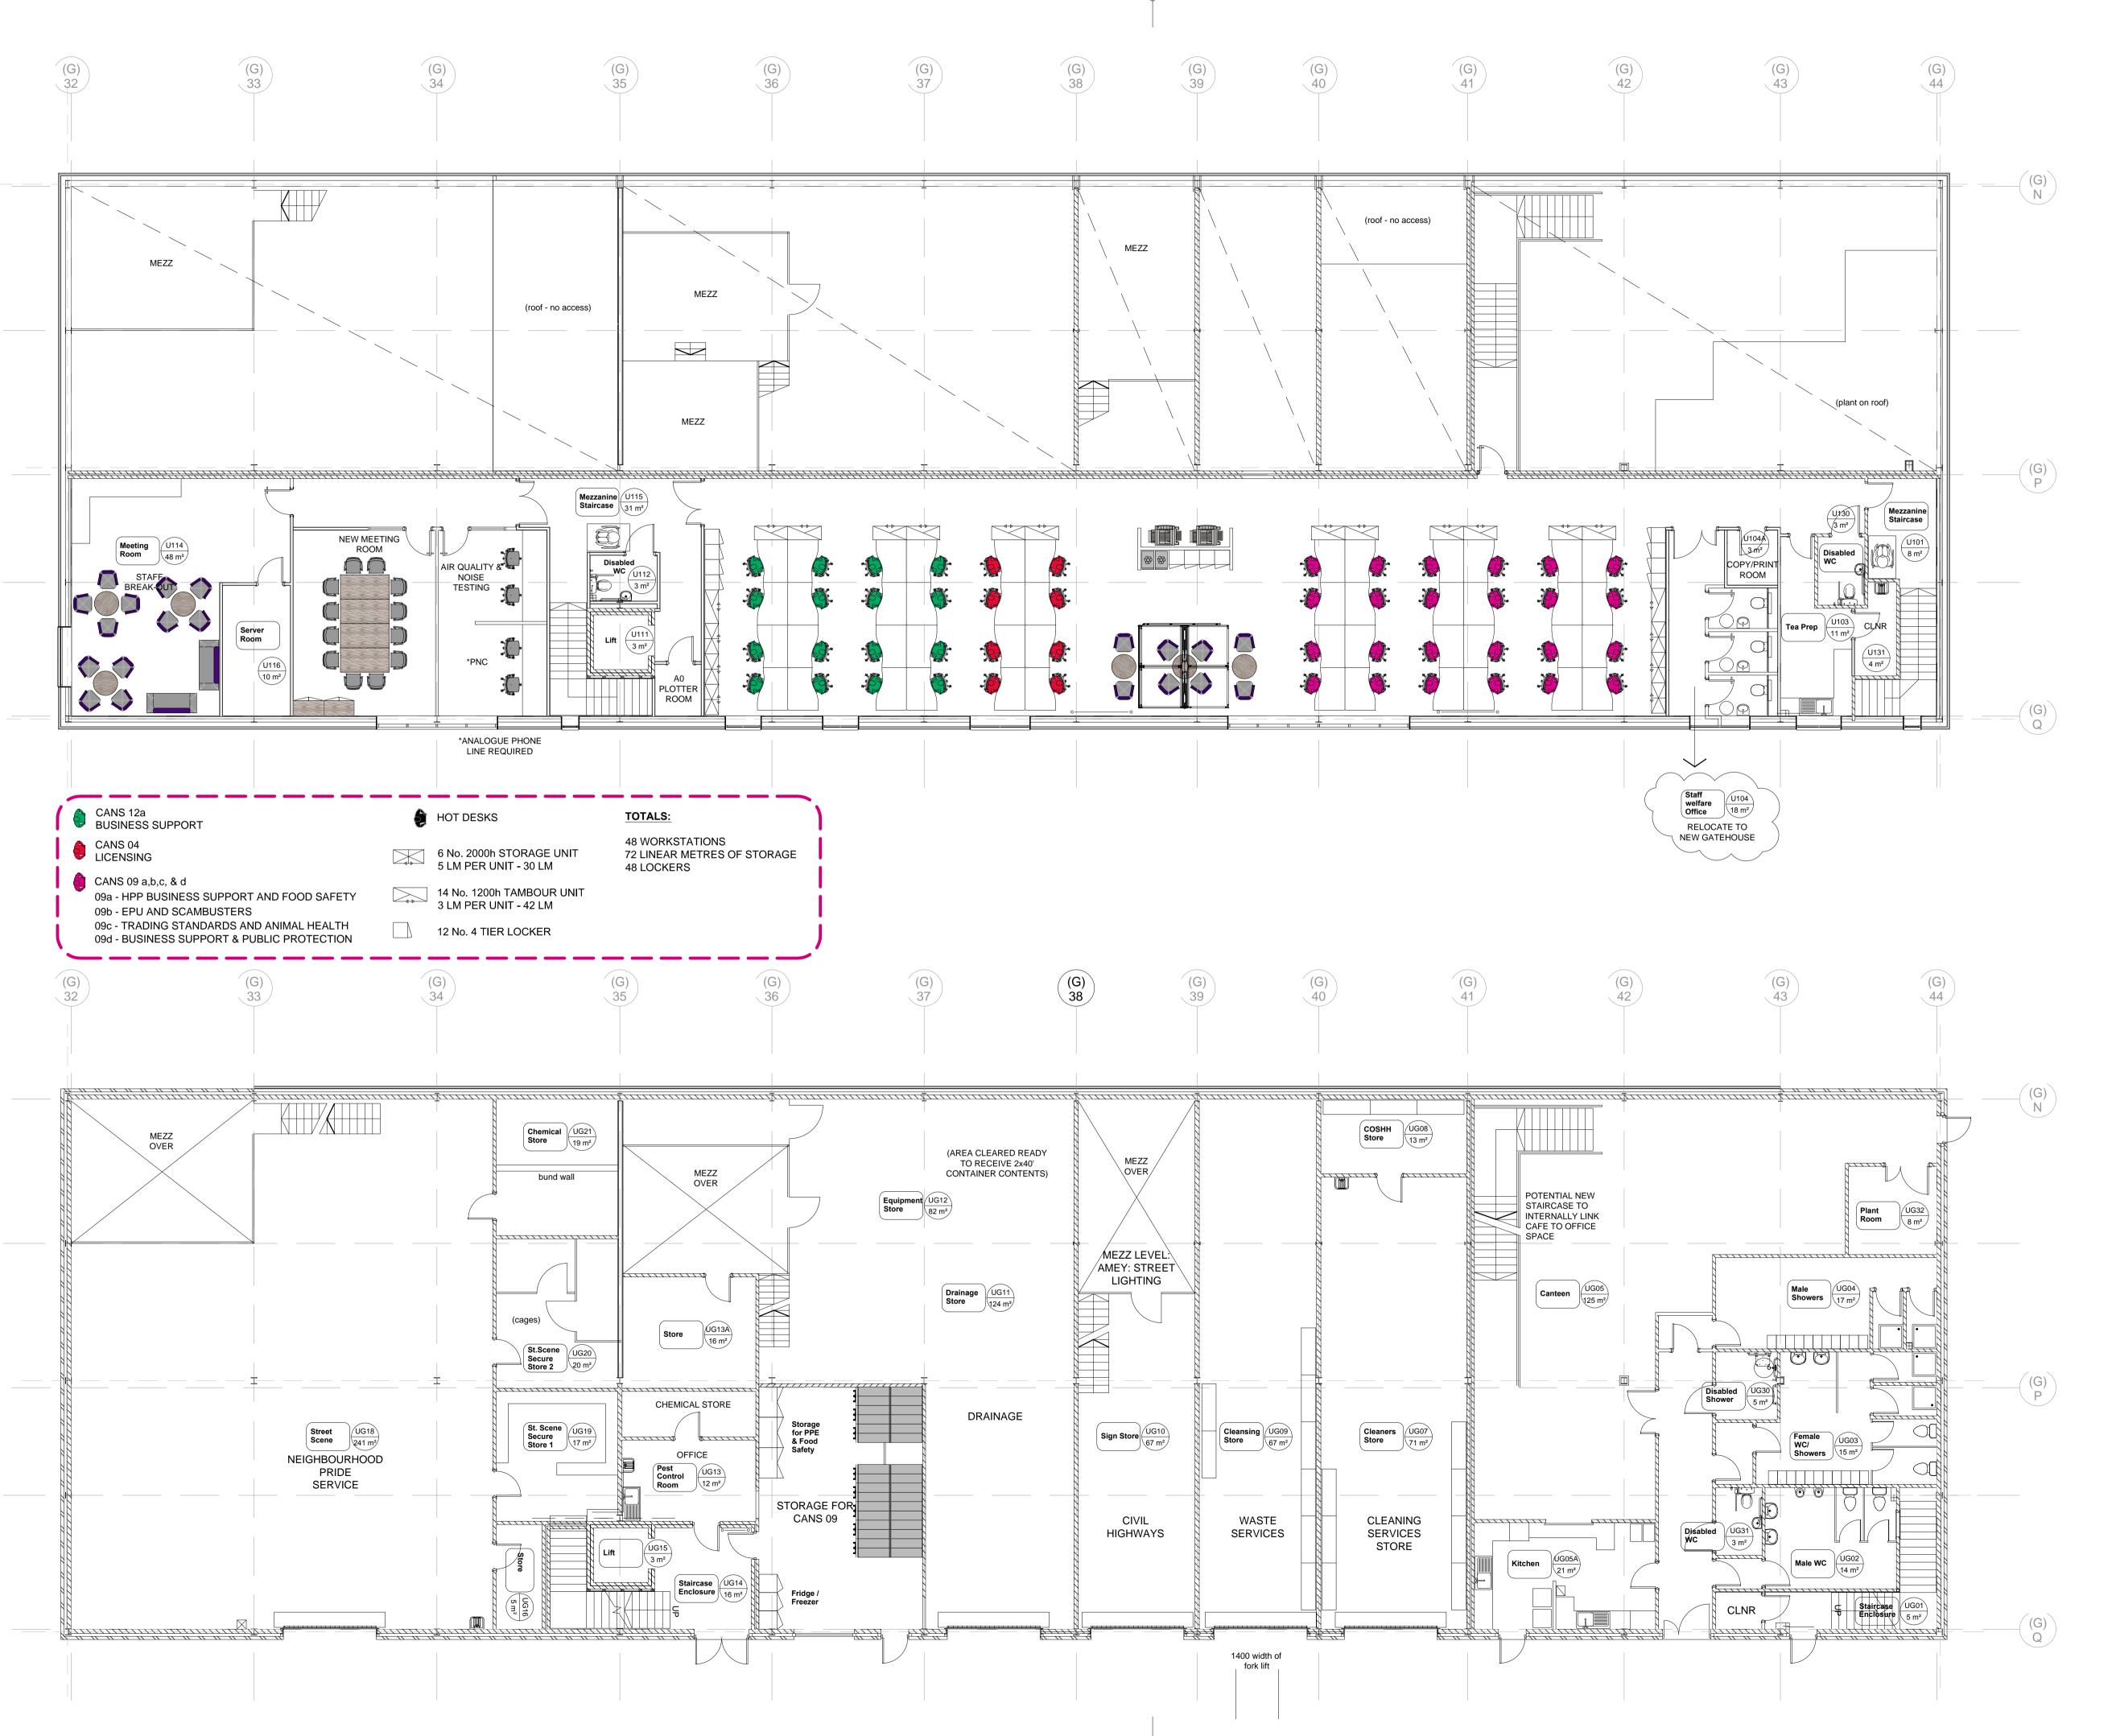

LAYOUTS SUBJECT TO BUILDING CONTROL APPROVAL

NOTES:

ASSUMED THAT TAXI LICENSING TEAM ARE STILL LOCATED WITHIN THE GATE HOUSE

FURTHER ASSESSMENT OF OPERATIONAL REQUIREMENTS FOR THE GATE HOUSE ARE REQUIRED.

THIS OPTION ASSUMES THE LARGE WORK DISTRIBUTION ROOM CAN BE USED BY CANS 09 FOR OPERATIONAL

ALL INTERNAL PARTITIONS (WHERE POSSIBLE) FOR THE

OFFICE ACCOMMODATION HAVE BEEN REMOVED

B 24.05.12 GENERAL AMENDMENTS A 16.03.12 FIRST ISSUE REVISIONS

## sovibran

SoVibrant Ltd
Hornbeam House
Hornbeam Park
Harrogate
England
HG2 8QT

tel: (+44) 01423 855910

www.sovibrant.co.uk

CLIENT:
CITY OF YORK COUNCIL

PROJECT:

AMENITIES BLOCK

REFURBISHMENT

SITE LOCATION:
HAZEL COURT
YORK

DRAWING:
GENERAL ARRANGEMENT

 SCALE:
 DATE:
 DRAWN BY:

 1:100 at A1
 16.03.12
 PP

 DRAWING No:
 REV:

8405-FO-102